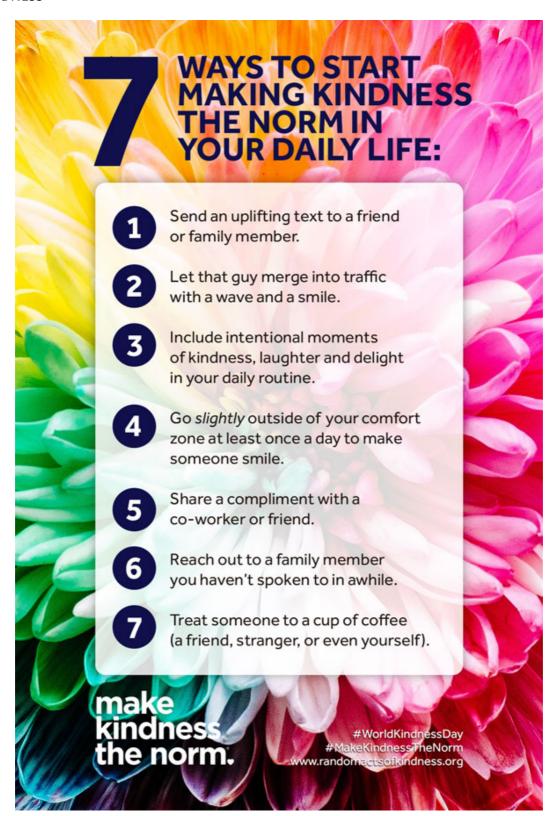

## **Mission:Kindness**

World Kindness Day – 13 November 2022

To celebrate World Kindness Day, in school this week we are going to be focusing on KINDNESS -



TASK - In the space below, list ten actions you have done recently to make someone happy or to help others.

| 1  |  |
|----|--|
| 2  |  |
| 3  |  |
| 4  |  |
| 5  |  |
| 6  |  |
| 7  |  |
| 8  |  |
| 9  |  |
| 10 |  |



# No act of kindness, no matter how small, is ever wasted ?? ~ Aesop

TASK - How could you be kind to a peer in school?

In the space below identify how you could be kind to a peer

 $\label{eq:continuous} \textbf{Example} - \textbf{Open the door / Put a sweet in their pocket / Make a point in asking them how they are getting on }$ 

#### **Your Mission: OPERATION KINDNESS**

Your form teacher is going to give you a random name of a peer.

You must keep this name a **SECRET!** 

Your job is to be extra kind to the person you have been assigned for one week, starting the